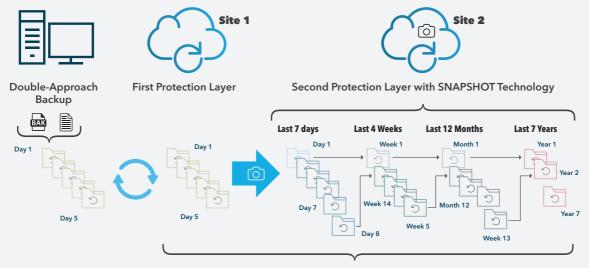

## **Accounting Data Protection and Ransom Prevention System**

**Total Off-site Backup Copies in various timestamp at 2 different sites: 30**

#### **WE PROTECT YOUR DATA**

- Daily Backup & Monitoring Alerts
- 30 SNAPSHOT BACKUPS
- RANSOM Prevention GUARANTEED

#### DoubleShield Protection & Features Comparison among other Solutions:

| Protect Against                                     | Anti-Virus              | External<br>Hard Drive | In-house Scheduled<br>Backup*               | DoubleShield<br>Data Protection |
|-----------------------------------------------------|-------------------------|------------------------|---------------------------------------------|---------------------------------|
| HDD Failure / System Corruption                     | ×                       | /                      | <b>✓</b>                                    | <b>✓</b>                        |
| Human Error / Sabotages                             | ×                       | ×                      | ×                                           | <b>✓</b>                        |
| Burglary / Fire / Flood                             | ×                       | ×                      | ×                                           | <b>✓</b>                        |
| Viruses & Ransomware                                | ✓ - EXISTING<br>X - NEW | ×                      | ×                                           | <b>✓</b>                        |
| Features                                            |                         |                        |                                             |                                 |
| Automated Backup                                    | ×                       | ×                      | <b>✓</b>                                    | ✓                               |
| Off-site Backup                                     | ×                       | ×                      | ×                                           | ✓                               |
| Daily Backup Monitoring & Alert                     | ×                       | ×                      | ×                                           | ✓                               |
| Double Layer Protection with SNAPSHOT<br>Technology | ×                       | ×                      | ×                                           | /                               |
| 30 Snapshot copies of different timestamp           | ×                       | ×                      | ×                                           | ✓                               |
| Monthly Snapshots Reporting                         | ×                       | ×                      | ×                                           | ✓                               |
| 24/7 Email Support                                  | /                       | ×                      | ×                                           | ✓                               |
| 9 to 6 Business Days Phone Support                  | Depends                 | ×                      | ×                                           | <b>✓</b>                        |
| Cost                                                | RM 0-400 per<br>year    | Your Time              | Your IT staff /<br>outsource<br>maintenance | RM 1 a day**                    |